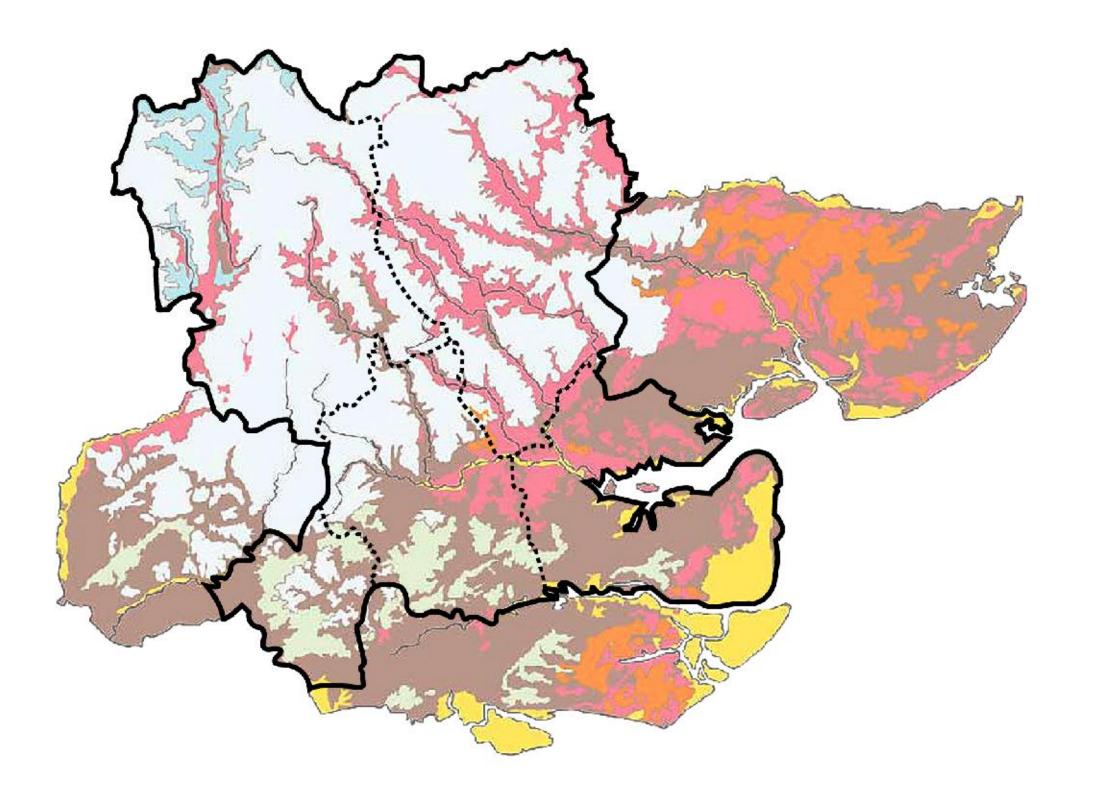

Not to Scale

 $S:\label{lem:condition} S:\label{lem:condition} S:\label{lem:condition} I 1100101\_Mid\_Essex\_LCA\\GIS\\Projects\\improve\_130906\\figs\\111001101\_2\_01\_geology.mxd$ 

Braintree, Brentwood, Chelmsford, Maldon and Uttlesford Landscape Character Assessments

CHRIS BLANDFORD ASSOCIATES
www.cba.uk.net

Surface Geology

Figure 2.1

August 2006

Crown Copyright ©. Unauthorised reproduction infringes Crown Copyright and may lead to prosecution or civil proceedings. Licence Number 100017241 2006. Derived from BGS material This map is reproduced from Ordnance Survey material with the permssion of Ordnance Survey on behalf of the Controller of Her Majesty's Stationery Office. ©Crown Copyright. Unauthorised reproduction infringes Crown copyright and may lead to prosecution or civil proceedings. Essex County Council 076619 2001.