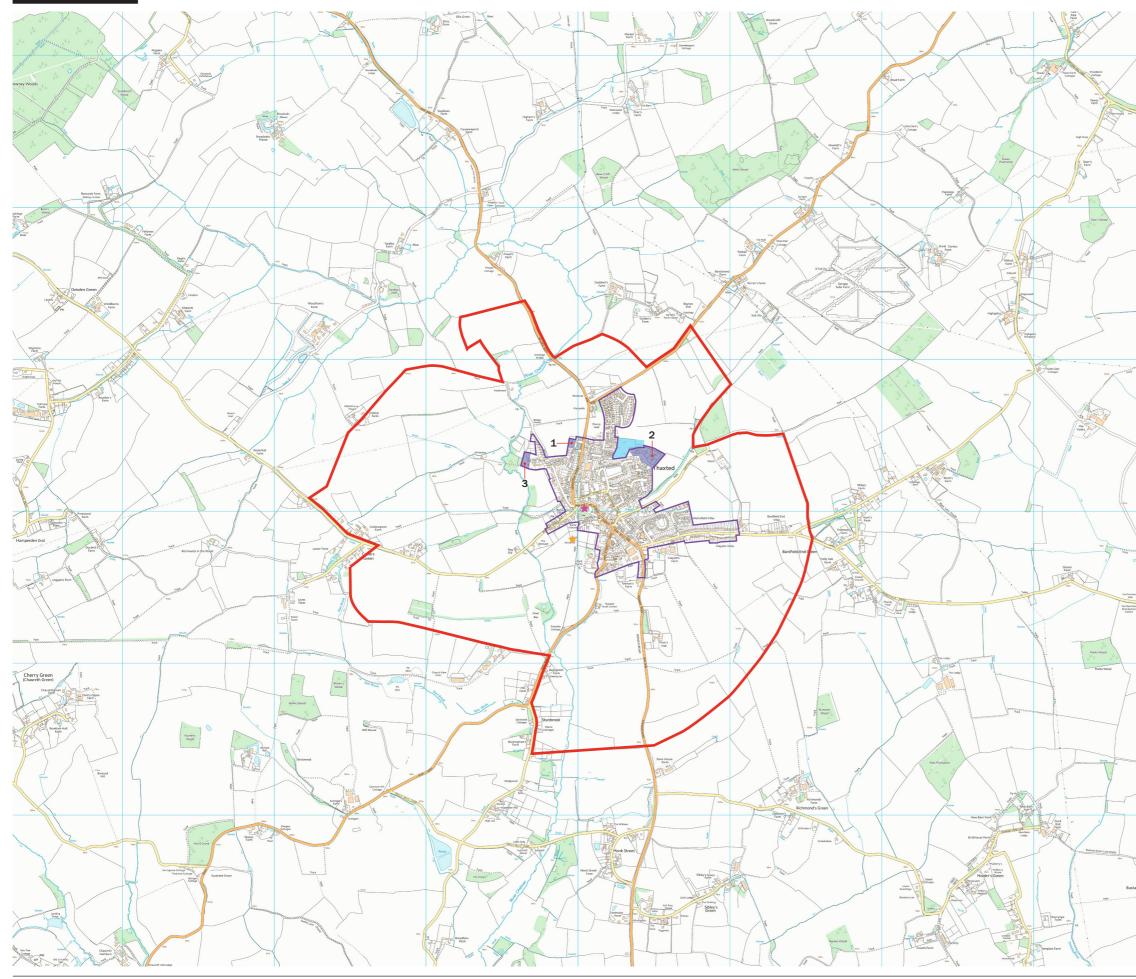

## Legend

Study area - outer edge (as agreed with Thaxted Parish Council)

Study area - inner edge (as agreed with Thaxted Parish Council)

Church of St John the Baptist

John Webb's Windmill

Approved planning applications:

1. Development of Short Breaks Centre for 8 residents on land to rear of 1-12 Little Maypole. Approved 22nd May 2009. Ref: UTT/0302/09/FUL.

2. Development of 47 dwellings on land off Wedow Road. Approved 22nd May 2014. Ref: UTT/13/1170/OP.

3. Development of 3 detached dwellings at Chelmer House, Watling Lane. Approved 20th August 2013. Ref: UTT/13/1644/OP.

Land allocated for education uses or other community uses (taken from the emerging Uttlesford Local Plan)

Project: Thaxted Landscape Character Assessment Client: Thaxted Parish Council Date: September 2016 Scale: 1:25,000 @ A3 Status: FINAL

office@lizlake.com www.lizlake.com