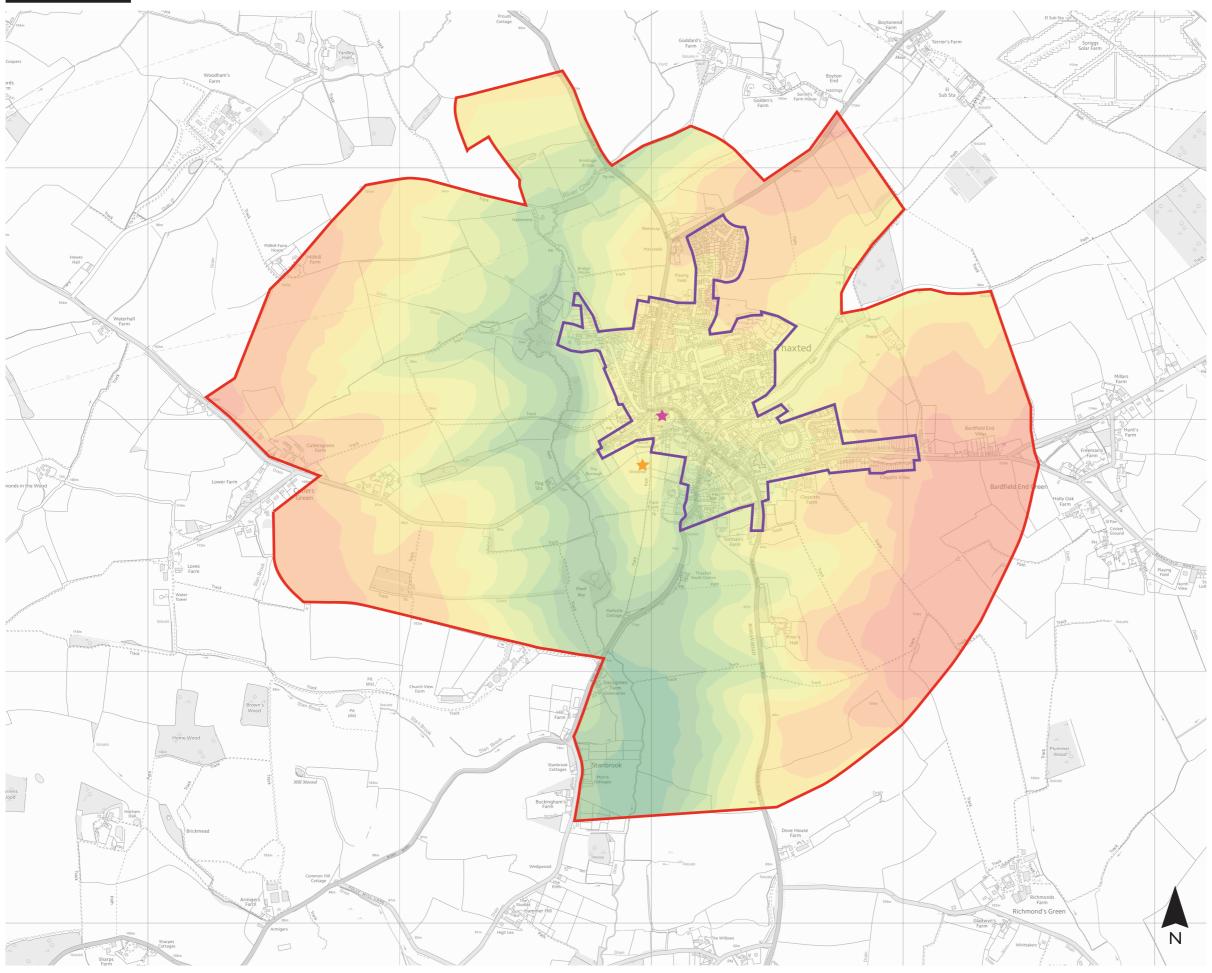

## Legend

Study area - outer edge (as agreed with Thaxted Parish Council)

Study area - inner edge (as agreed with Thaxted Parish Council)

Church of St John the Baptist

John Webb's Windmill

Approved planning applications:

1. Development of Short Breaks Centre for 8 residents on land to rear of 1-12 Little Maypole. Approved 22nd May 2009. Ref: UTT/0302/09/FUL.

2. Development of 47 dwellings on land off Wedow Road. Approved 22nd May 2014. Ref: UTT/13/1170/OP.

3. Development of 3 detached dwellings at Chelmer House, Watling Lane. Approved 20th August 2013. Ref: UTT/13/1644/OP.

Land allocated for education uses or other community uses (taken from the emerging Uttlesford Local Plan)

Project: Thaxted Landscape Character Assessment Client: Thaxted Parish Council Date: September 2016 Scale: 1:25,000 @ A3 Status: FINAL

office@lizlake.com www.lizlake.com