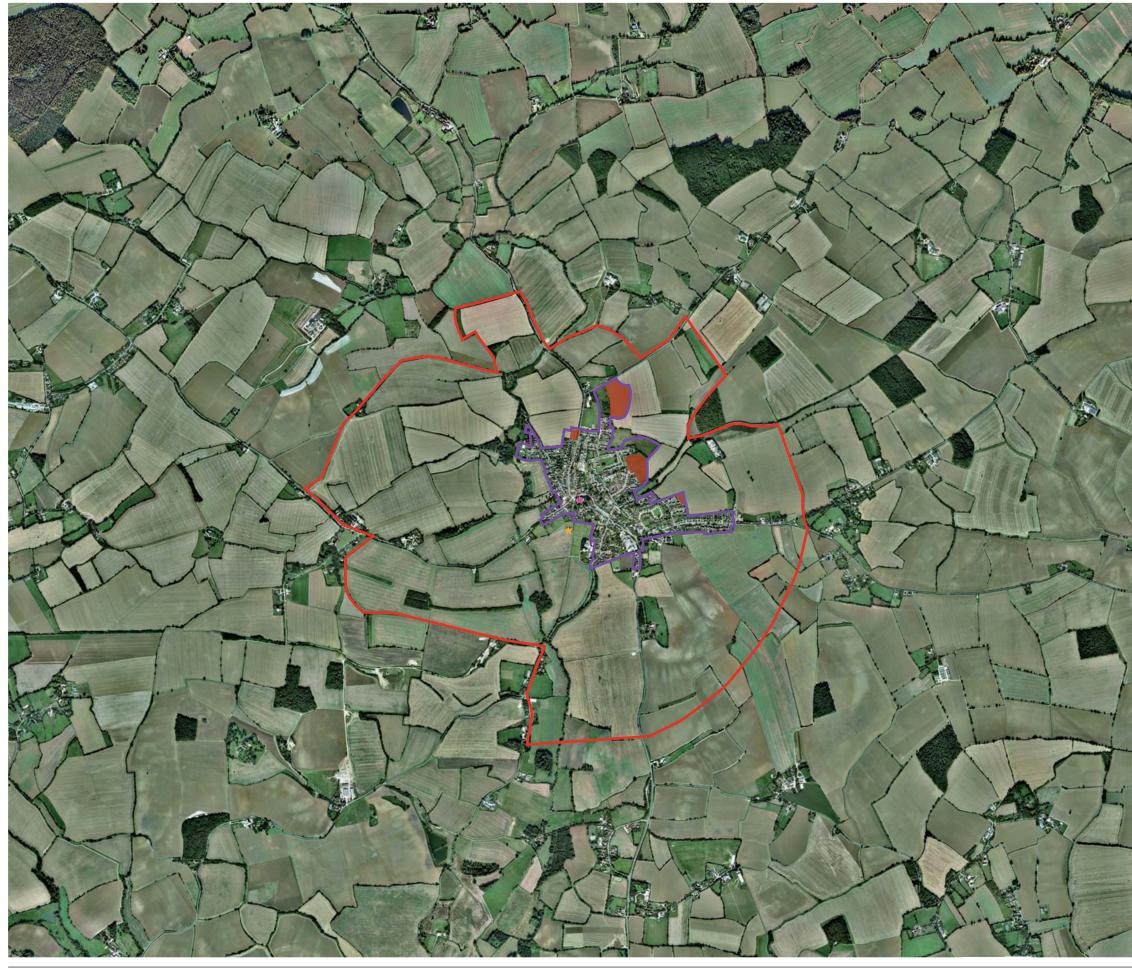

## Figure 2 Site context (aerial photograph)

| Legend |                                                           |
|--------|-----------------------------------------------------------|
|        | Study area - outer edge                                   |
|        | Study area - inner edge                                   |
| *      | Church of St John the Baptist                             |
| *      | John Webb's Windmill                                      |
|        | Recent development<br>(post aerial photograph taken 2006) |

Project: Thaxted Landscape Character Assessment Client: Thaxted Parish Council Date: September 2016 Scale: 1:25,000 @ A3 Status: FINAL

office@lizlake.com www.lizlake.com

© COPYRIGHT LIZ LAKE ASSOCIATES Reproduced from Ordnance Survey map data by permission of Ordnance Survey © Crown copyright 2015 Licence No.100007196 © Crown copyright and database rights 2015 Ordnance Survey Licence No.0100031673