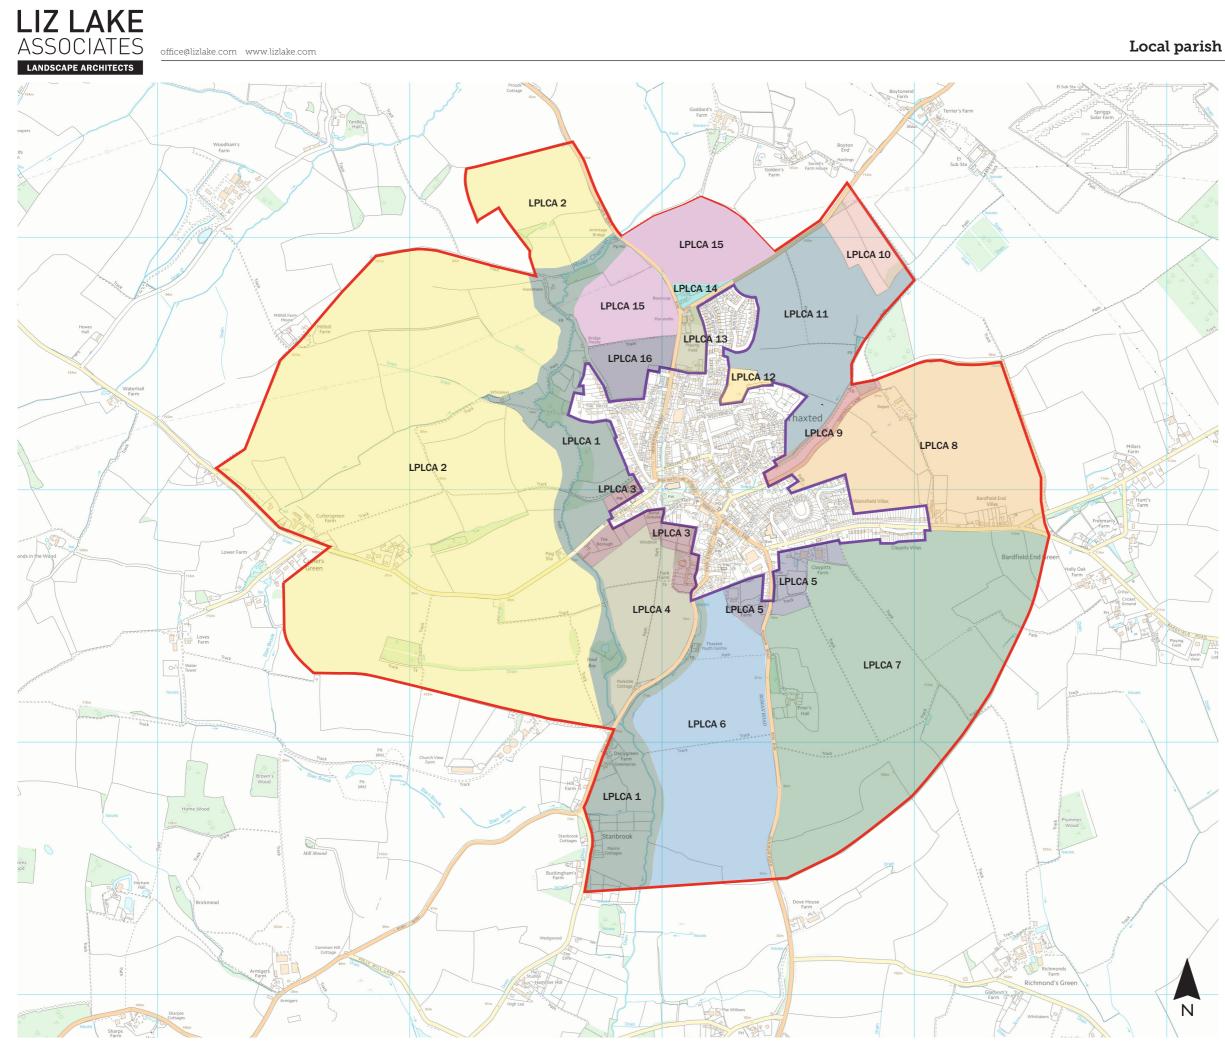

## Figure 8 Local parish landscape character areas (LPLCAs)

| Legend  |                         |
|---------|-------------------------|
|         | Study area - outer edge |
|         |                         |
|         | Study area - inner edge |
|         | 5                       |
|         | LPLCA number            |
| LPLCA 1 | LF LCA HUIHDEI          |

Project: Thaxted Landscape Character Assessment Client: Thaxted Parish Council Date: September 2016 Scale: 1:15,000 @ A3 Status: FINAL

office@lizlake.com www.lizlake.com

© COPYRIGHT LIZ LAKE ASSOCIATES Reproduced from Ordnance Survey map data by permission of Ordnance Survey © Crown copyright 2016 Licence No.100007196 © Crown copyright and database rights 2016 Ordnance Survey Licence No.0100031673