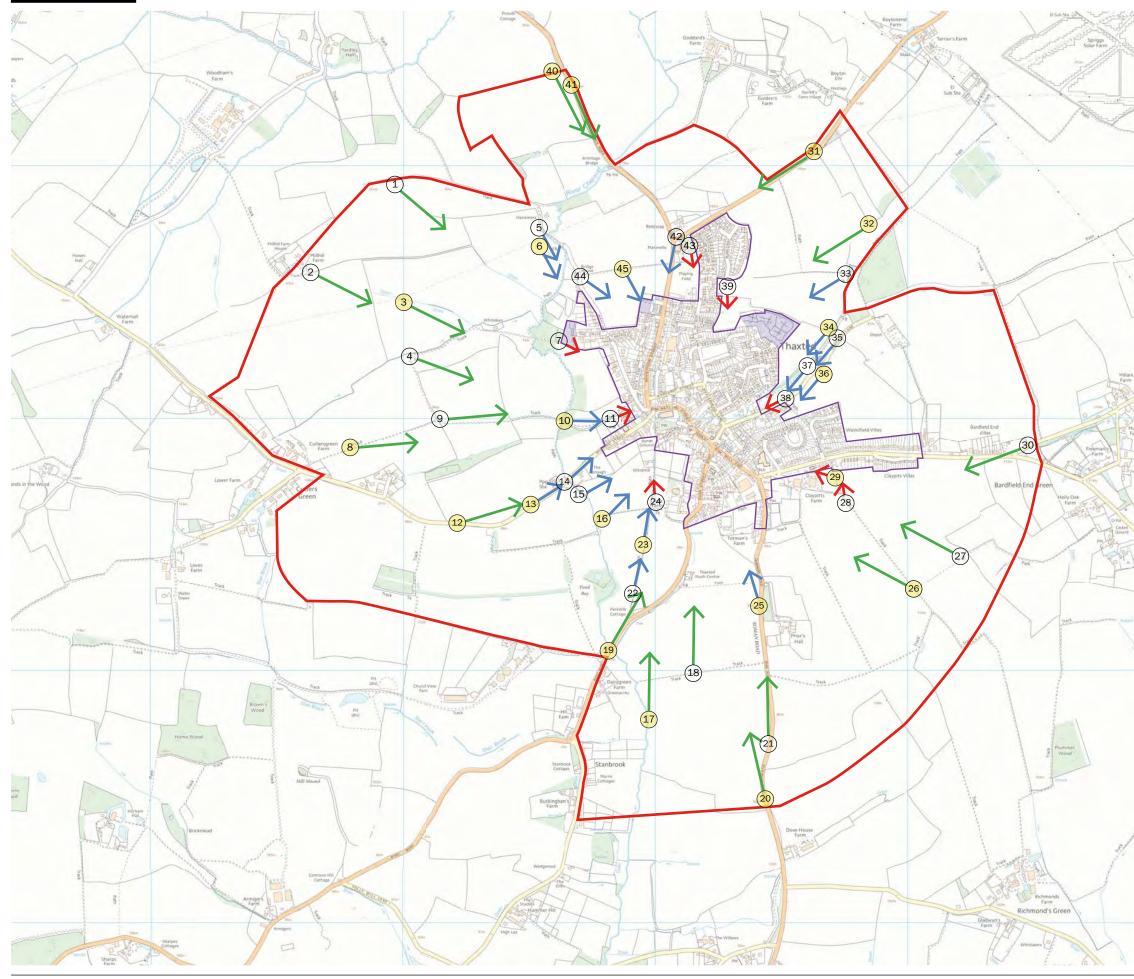

## Figure 9 Views and photograph locations

Project: Thaxted Landscape Character Assessment Client: Thaxted Parish Council Date: October 2016 Scale: 1:15,000 @ A3 Status: FINAL Stansted:

Unit 1, The Exchange, 9 Station Road, Stansted, CM24 8BE