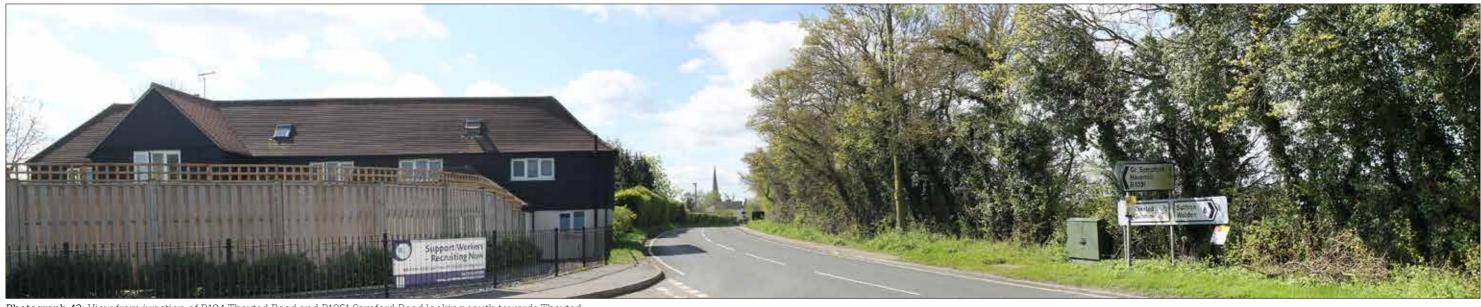

Photograph 40: View from PRoW 49\_13 looking south south east towards Thaxted

Photograph 41: View from B184 Thaxted Road looking south south east towards Thaxted

Photograph 42: View from junction of B184 Thaxted Road and B1051 Samford Road looking south towards Thaxted