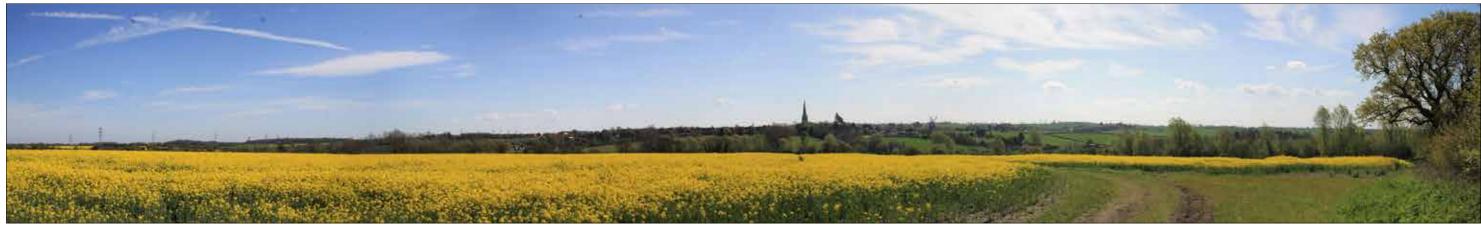

## LANDSCAPE CHARACTER ASSESSMENT

FIGURES

September 2016

• FIGURE 10 PHOTOGRAPH SHEETS (15 sheets)

Photograph 1: View from PRoW 49\_5 looking south east towards Thaxted

Photograph 2: View from PRoW 49\_38 looking south east towards Thaxted

Photograph 3: View from PRoW 49\_8 looking south east towards Thaxted

Photograph 4: View from PRoW 49\_102 looking south east towards Thaxted

Photograph 5: View from Harcamlow Way National Trail looking south south east towards Thaxted