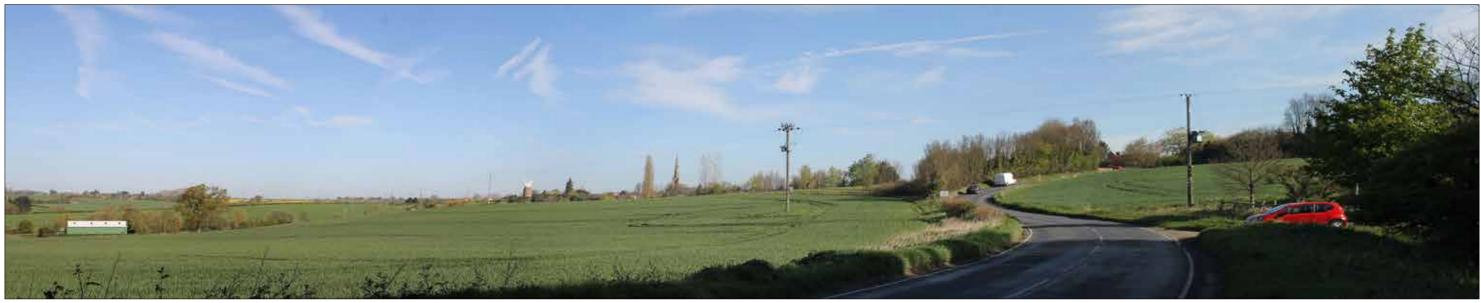

## LANDSCAPE CHARACTER ASSESSMENT

FIGURES

September 2016

• FIGURE 10 PHOTOGRAPH SHEETS (15 sheets)

Photograph 1: View from PRoW 49\_5 looking south east towards Thaxted

Photograph 2: View from PRoW 49\_38 looking south east towards Thaxted

Photograph 3: View from PRoW 49\_8 looking south east towards Thaxted

Photograph 4: View from PRoW 49\_102 looking south east towards Thaxted

Photograph 5: View from Harcamlow Way National Trail looking south south east towards Thaxted