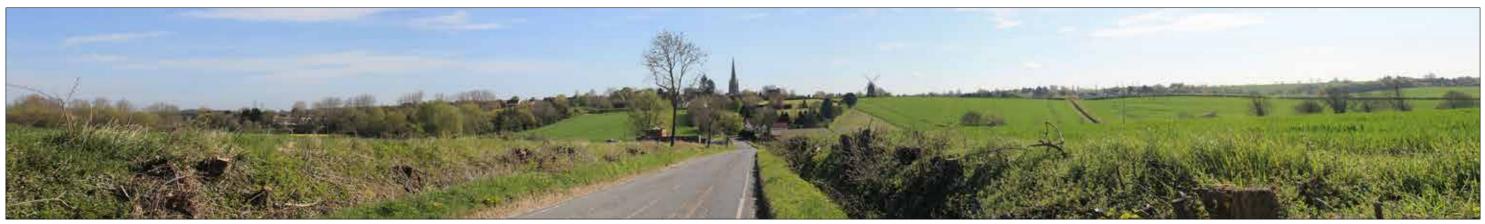

## LANDSCAPE CHARACTER ASSESSMENT

FIGURES

September 2016

• FIGURE 10 PHOTOGRAPH SHEETS (15 sheets)

Photograph 1: View from PRoW 49\_5 looking south east towards Thaxted

Photograph 2: View from PRoW 49\_38 looking south east towards Thaxted

Photograph 3: View from PRoW 49\_8 looking south east towards Thaxted

Photograph 4: View from PRoW 49\_102 looking south east towards Thaxted

Photograph 5: View from Harcamlow Way National Trail looking south south east towards Thaxted