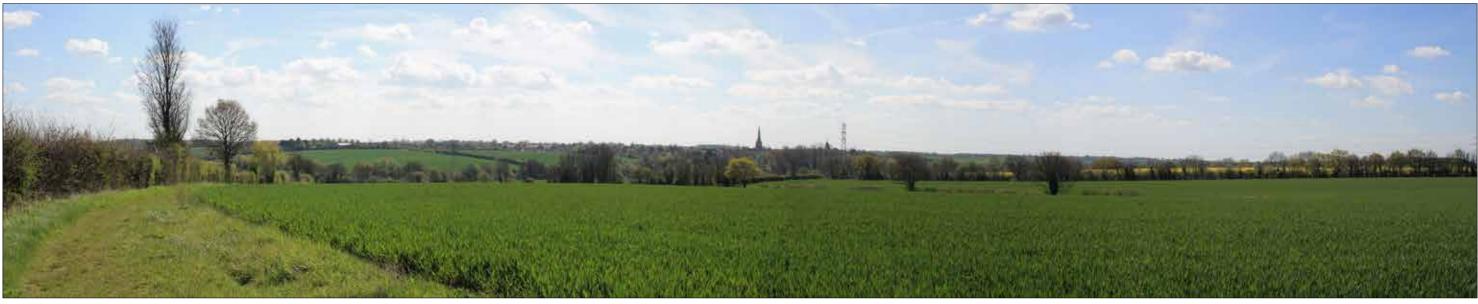

## LANDSCAPE CHARACTER ASSESSMENT

FIGURES

September 2016

• FIGURE 10 PHOTOGRAPH SHEETS (15 sheets)

Photograph 1: View from PRoW 49\_5 looking south east towards Thaxted

Photograph 2: View from PRoW 49\_38 looking south east towards Thaxted

Photograph 3: View from PRoW 49\_8 looking south east towards Thaxted

Photograph 4: View from PRoW 49\_102 looking south east towards Thaxted

Photograph 5: View from Harcamlow Way National Trail looking south south east towards Thaxted