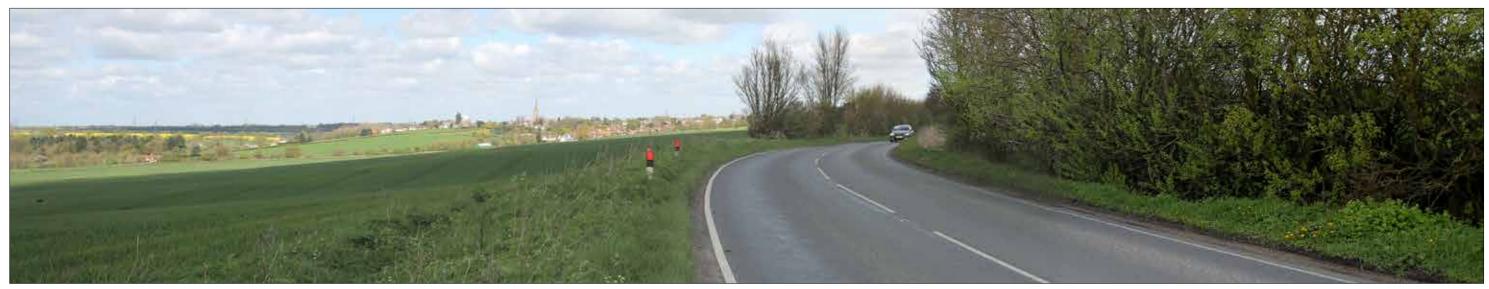

Photograph 40: View from PRoW 49\_13 looking south south east towards Thaxted

Photograph 41: View from B184 Thaxted Road looking south south east towards Thaxted

Photograph 42: View from junction of B184 Thaxted Road and B1051 Samford Road looking south towards Thaxted

Photograph 43: View from PRoW 49\_98 looking south towards Thaxted

Photograph 44: View from junction of Harcamlow Way National Trail and PRoW 49\_97 looking south east towards Thaxted

Photograph 45: View from PRoW 49\_07 looking south east towards Thaxted