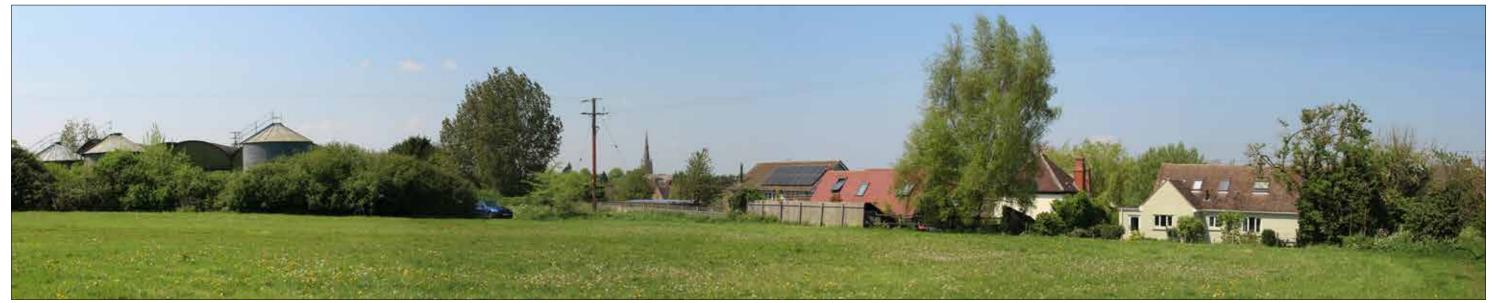

## LANDSCAPE CHARACTER ASSESSMENT

FIGURES

September 2016

• FIGURE 10 PHOTOGRAPH SHEETS (15 sheets)

Photograph 1: View from PRoW 49\_5 looking south east towards Thaxted

Photograph 2: View from PRoW 49\_38 looking south east towards Thaxted

Photograph 3: View from PRoW 49\_8 looking south east towards Thaxted

Photograph 4: View from PRoW 49\_102 looking south east towards Thaxted

Photograph 5: View from Harcamlow Way National Trail looking south south east towards Thaxted