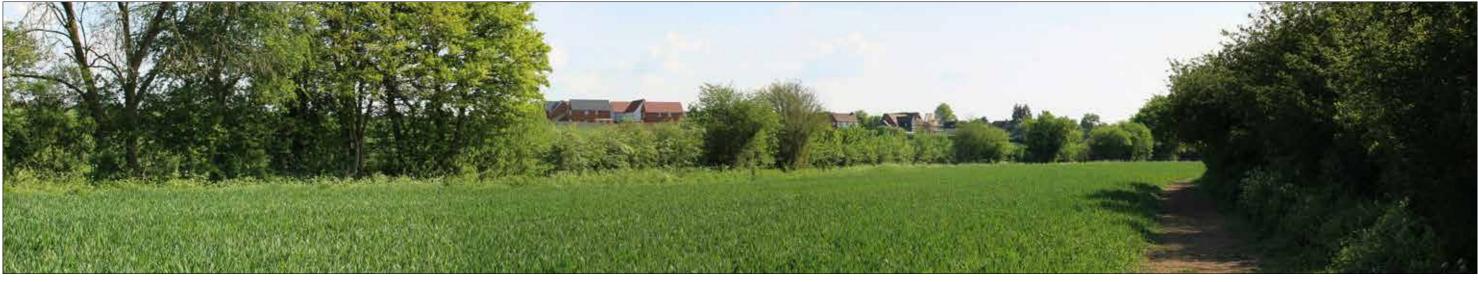

## LANDSCAPE CHARACTER ASSESSMENT

FIGURES

September 2016

• FIGURE 10 PHOTOGRAPH SHEETS (15 sheets)

Photograph 1: View from PRoW 49\_5 looking south east towards Thaxted

Photograph 2: View from PRoW 49\_38 looking south east towards Thaxted

Photograph 3: View from PRoW 49\_8 looking south east towards Thaxted

Photograph 4: View from PRoW 49\_102 looking south east towards Thaxted

Photograph 5: View from Harcamlow Way National Trail looking south south east towards Thaxted