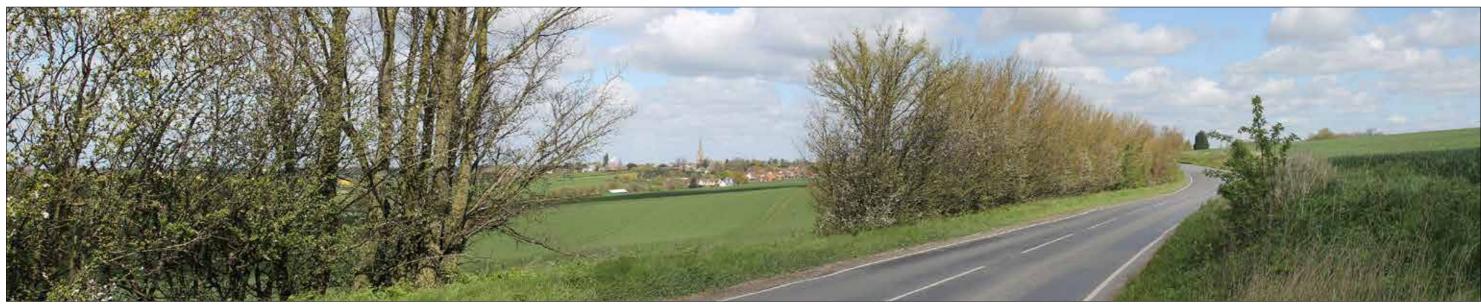

## LANDSCAPE CHARACTER ASSESSMENT

FIGURES

September 2016

• FIGURE 10 PHOTOGRAPH SHEETS (15 sheets)

Photograph 1: View from PRoW 49\_5 looking south east towards Thaxted

Photograph 2: View from PRoW 49\_38 looking south east towards Thaxted

Photograph 3: View from PRoW 49\_8 looking south east towards Thaxted

Photograph 4: View from PRoW 49\_102 looking south east towards Thaxted

Photograph 5: View from Harcamlow Way National Trail looking south south east towards Thaxted