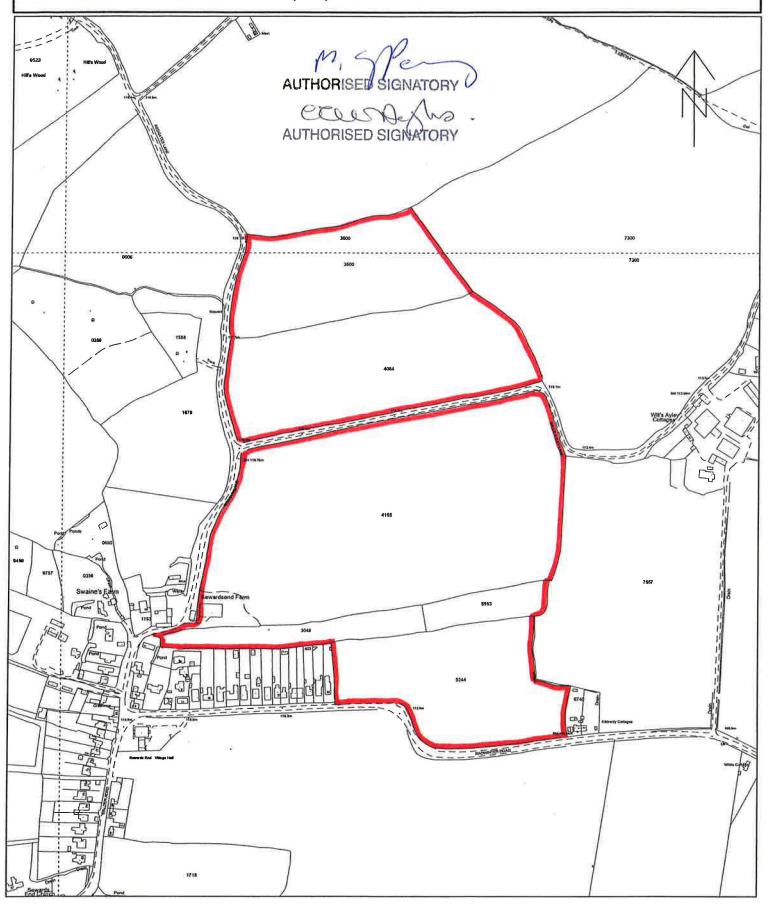

## **Uttlesford District Council**

Head of Planning and Building Control

Council Offices, London Road, Saffron Walden, Essex CB11 4ER

TEL: 01799 510510 FAX: 01799 510550

50 DATE: 12/10/2004

MAP REFERENCE: TL5738 SCALE: 1:5000

This copy has been produced specifically for Planning and Building Control purposes only. No further copies may be made. Reproduced from the Ordnance Survey Mapping with the permission of The Controller of Her Majesty's Stationery Office. Crown Copyright. Unauthorised reproduction infringes Crown Copyright and may lead to prosecution or civil proceedings. Uttlesford District Council. Licence No: 100018688 (2004).