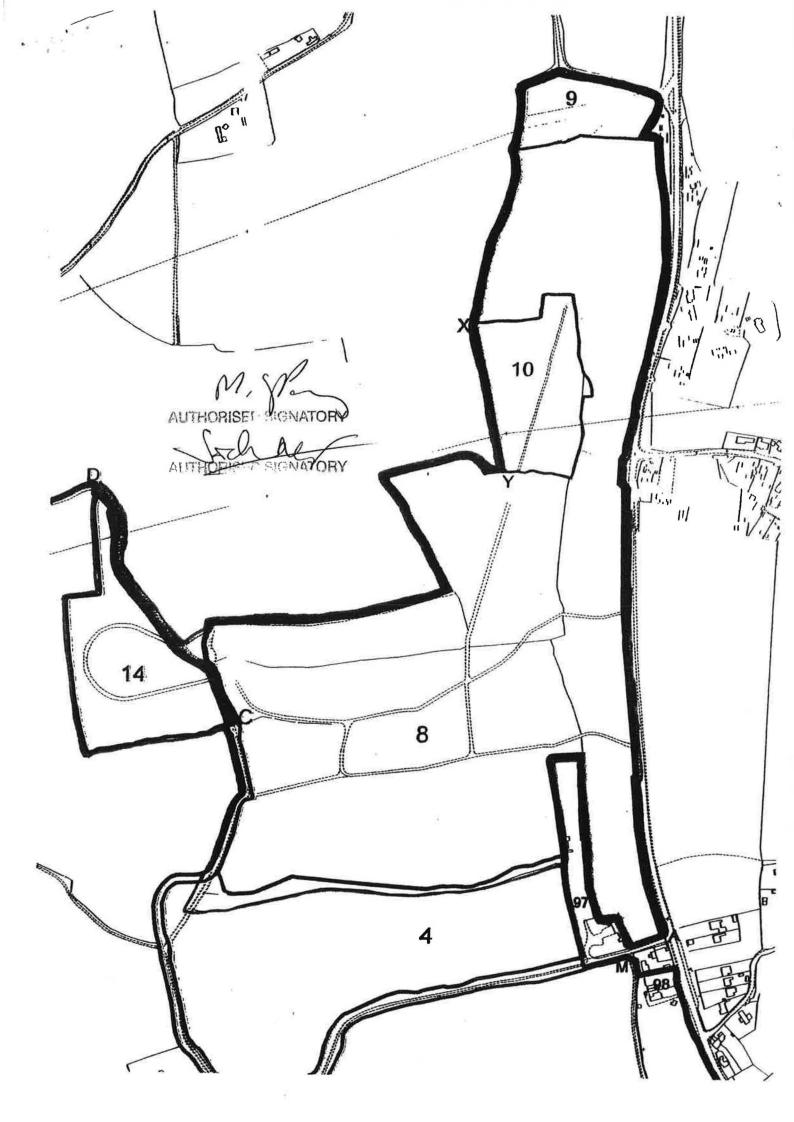

#### THE SCHEDULE

(The Land)

Land at Broom and Burney Wood, Cambridge Road, Ugley, Essex shown on the plan annexed to the Direction edged in red.

Executive Manager Development Services

Date 290 March 2006

## THE FIRST SCHEDULE

(The Land)

Land at Broom and Burney Wood, Ugley, Essex – shown outlined in red on the attached plan

# THE THIRD SCHEDULE

(Area covered by the Direction)

Land at Broom and Burney Wood, Ugley, Essex – within the area shown outlined in red on the attached plan

Signed

**Duly Authorised Officer** 

M. G. Cany

Date 5<sup>th</sup> October 2005