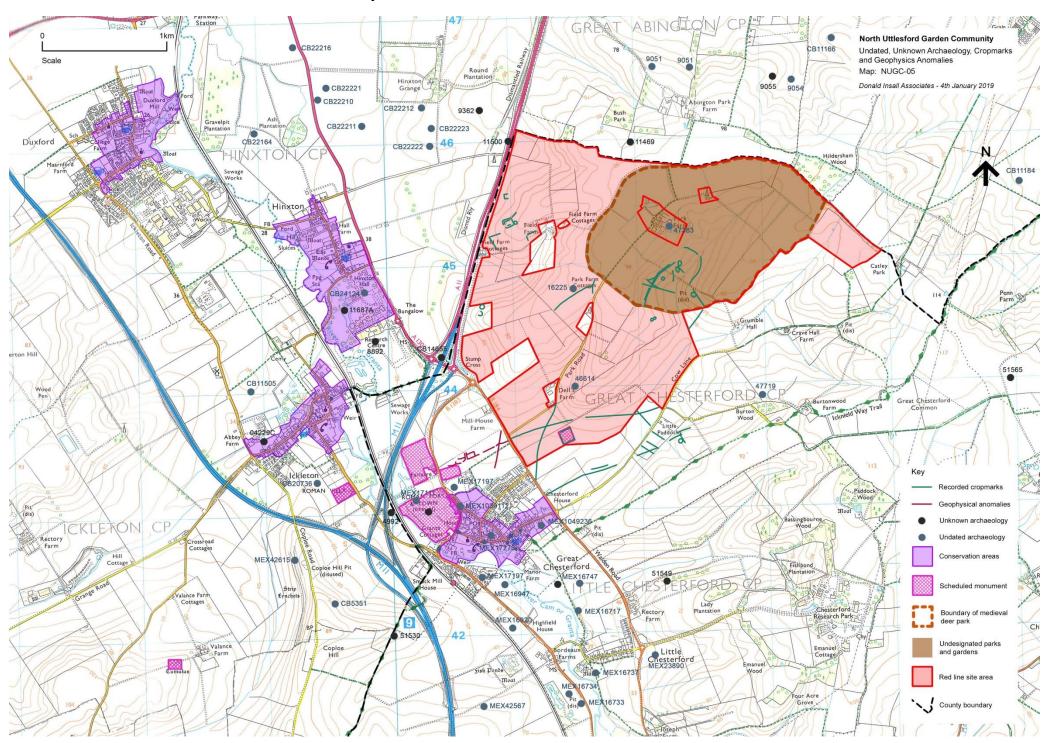

# **UDC HIA 1001.2 Erratum: Uttlesford HIA maps**

Two maps were omitted in error during merging of the above January 2019 HIA document as explained below;

| Erratum to HIA report of                                                                              | Report Map reference | Map Title                                                                                           | Place in corrected HIA document |
|-------------------------------------------------------------------------------------------------------|----------------------|-----------------------------------------------------------------------------------------------------|---------------------------------|
| 24 January 2019                                                                                       |                      |                                                                                                     |                                 |
| Omission of map for NUGC illustrating Undated/Unknown Archaeology, Cropmarks and Geophysics Anomalies | NUGC-05              | North Uttlesford Garden Community  Undated, Unknown Archaeology, Cropmarks and Geophysics Anomalies | Follows P35 as the 5th map      |
| Omission of map for West<br>of Braintree illustrating<br>Development Concept<br>Criteria              | AFGCWB-06            | West of Braintree Garden Community  Development Concept Criteria                                    | Follows P183 as the 6th map.    |

### Please find omitted maps below;

- North Uttlesford GC: NUGC 05 (Undated archaeology)
- West of Braintree GC: AFGCWB 06 (Development Concept Criteria)

### **NUGC-05 North Uttlesford Garden Community**