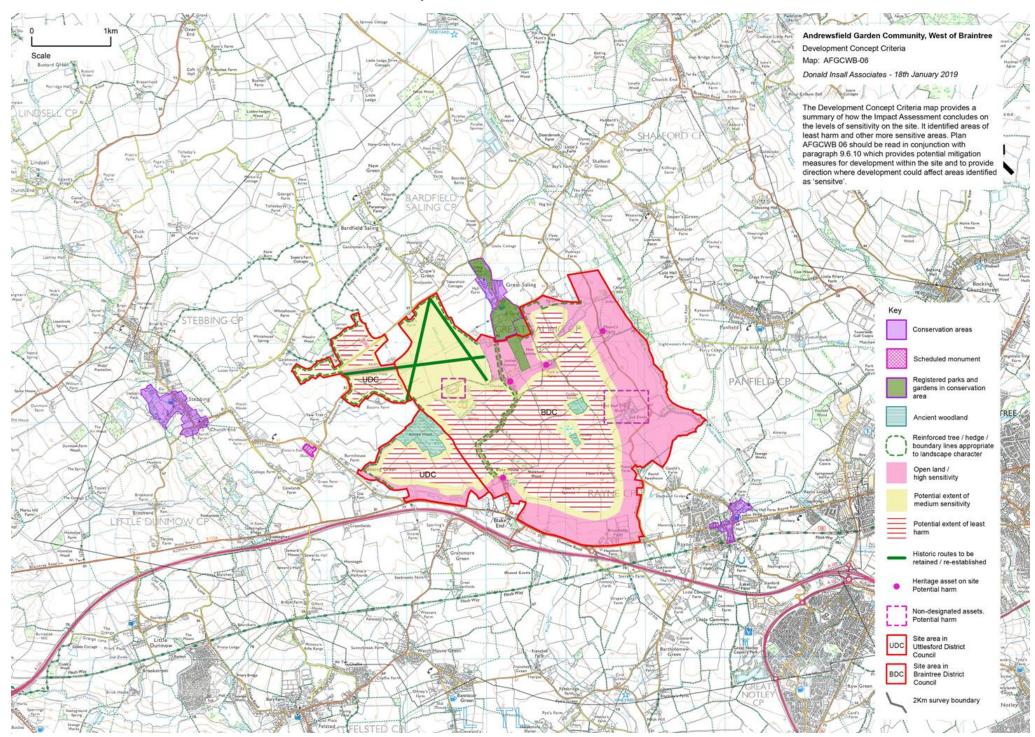

# **UDC HIA 1001.2 Erratum: Uttlesford HIA maps**

Two maps were omitted in error during merging of the above January 2019 HIA document as explained below;

| Erratum to HIA report of                                                                              | Report Map reference | Map Title                                                                                           | Place in corrected HIA document |
|-------------------------------------------------------------------------------------------------------|----------------------|-----------------------------------------------------------------------------------------------------|---------------------------------|
| 24 January 2019                                                                                       |                      |                                                                                                     |                                 |
| Omission of map for NUGC illustrating Undated/Unknown Archaeology, Cropmarks and Geophysics Anomalies | NUGC-05              | North Uttlesford Garden Community  Undated, Unknown Archaeology, Cropmarks and Geophysics Anomalies | Follows P35 as the 5th map      |
| Omission of map for West<br>of Braintree illustrating<br>Development Concept<br>Criteria              | AFGCWB-06            | West of Braintree Garden Community  Development Concept Criteria                                    | Follows P183 as the 6th map.    |

### Please find omitted maps below;

- North Uttlesford GC: NUGC 05 (Undated archaeology)
- West of Braintree GC: AFGCWB 06 (Development Concept Criteria)

## **AFGCWB-06 West of Braintree Garden Community**