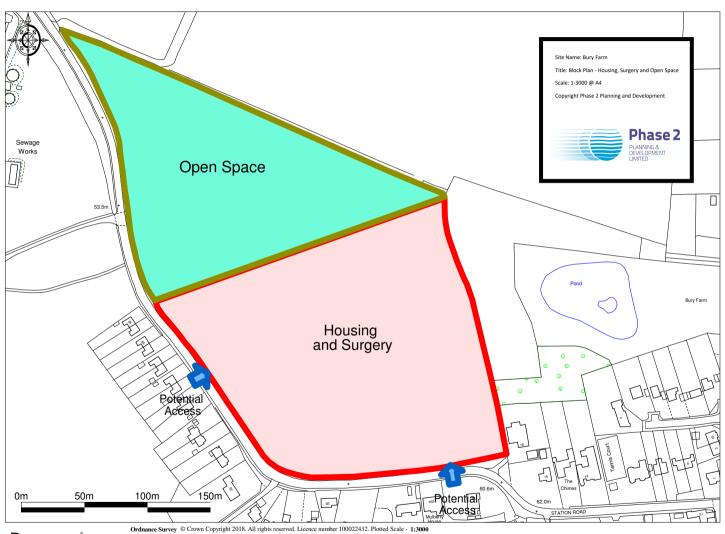

n 6: Appendices

### Appendix 1: Sunnybrook Farm Block Plan

### Sunnybrook Farm, Watch House Green, Felsted



This Plan includes the following Licensed Data: OS MasterMap Black and White PDF Location Plan by the Ordnance Survey National Geographic Database and incorporating surveyed revision available at the date of production. Reproduction in whole or in part is prohibited without the prior permission of Ordnance Survey. The representation of a road, track or path is no evidence of a right of way. The representation of features, as lines is no evidence of a property boundary. © Crown copyright and database rights, 2015. Ordnance Survey 0100031673

Scale: 1:2500, paper size: A4



Title: Block Plan - Housing, Car Park & Amenity Land

Date: July 2018

## Appendix 2: Bury Farm Block Plan



Promap®
• LANDMARK INFORMATION GROUP

# Appendix 2A: Bury Farm Doctors' Surgery Examples