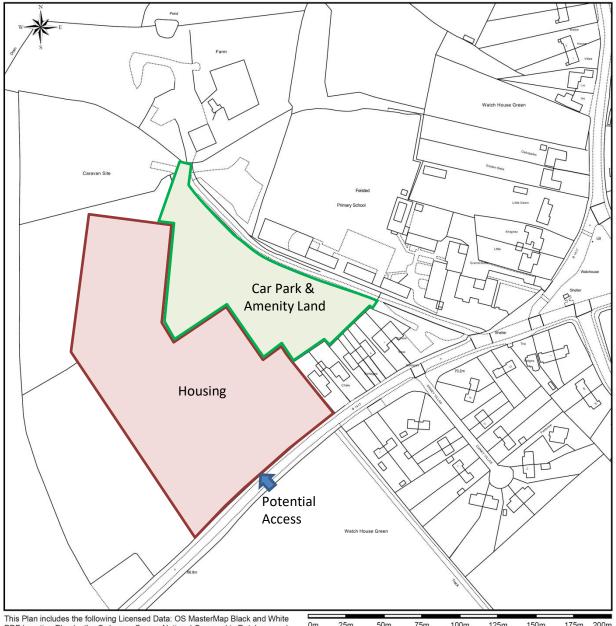

### Appendix 1: Sunnybrook Farm Block Plan

### Sunnybrook Farm, Watch House Green, Felsted

This Plan includes the following Licensed Data: OS MasterMap Black and White PDF Location Plan by the Ordnance Survey National Geographic Database and incorporating surveyed revision available at the date of production. Reproduction in whole or in part is prohibited without the prior permission of Ordnance Survey. The representation of a road, track or path is no evidence of a right of way. The representation of features, as lines is no evidence of a property boundary. © Crown copyright and database rights, 2015. Ordnance Survey 0100031673

Scale: 1:2500, paper size: A4

Title: Block Plan - Housing, Car Park & Amenity Land

Date: July 2018